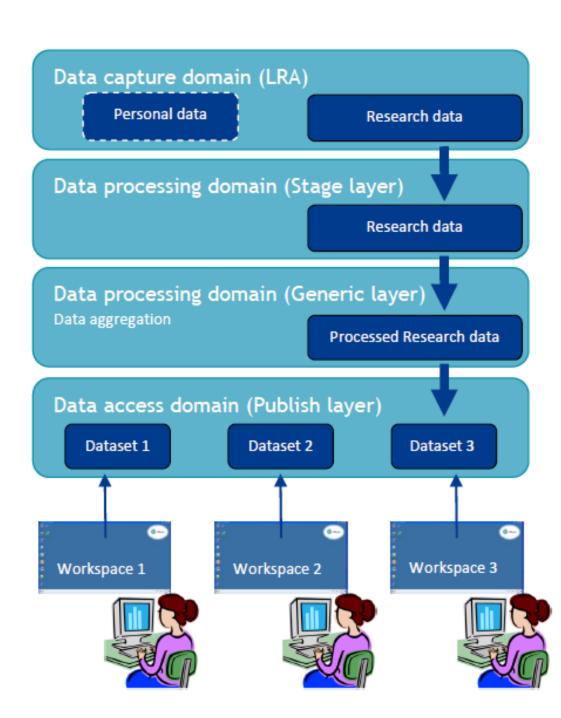

## Data capture and processing

## Data release

×

Home Catalogue login/register

Home

Length in cm

Weight in kg

MMSE score

FEV1 (highest value)

Did you ever divorce?

What is your marital status?

What is the duration of your current relationship? (in years)

- Anonymization
- Data aggregation
- Transportation to separate database

- Tailor made dataset
- Remote access through workspace
- Dataset are archived