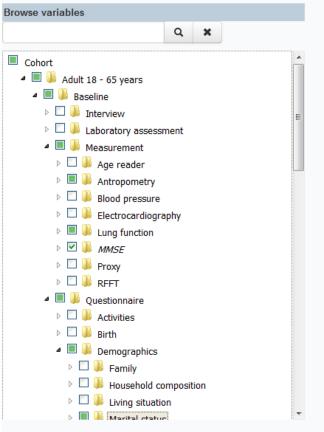

## Welcome at the LifeLines Data Catalogue!

The LifeLines Data Catalogue provides an overview of all the data collected in LifeLines.

When you click 'catalogue' you can browse all available data items from questionnaires, measurements and (blood and urine) sample analysis. Also, you can make a selection of data items that you will need for your research, and download the list.

Antropometry

Antropometry

Marital status

Marital status

Marital status

Test result

MMSE

Length

Weight

Divorce

MMSE score

Marital status

Duration current relationship

FEV1

| Variable description |                                                     |                                                                          |                                                     |                                                                          |        |
|----------------------|-----------------------------------------------------|--------------------------------------------------------------------------|-----------------------------------------------------|--------------------------------------------------------------------------|--------|
| Name:                |                                                     | Highest completed education                                              |                                                     |                                                                          |        |
| Description (en):    |                                                     | What is your highest completed education?                                |                                                     |                                                                          |        |
| Description (nl):    |                                                     | Wat is uw hoogst voltooide opleiding?                                    |                                                     |                                                                          |        |
| Data type:           |                                                     | categorical                                                              |                                                     |                                                                          |        |
| Code                 | Label                                               |                                                                          | Description                                         |                                                                          |        |
| 8                    | University                                          |                                                                          | University                                          |                                                                          |        |
| 5                    | Intermediate vocational education or apprenticeship |                                                                          | Intermediate vocational education or apprenticeship |                                                                          |        |
| 7                    | Higher vocational education                         |                                                                          | Higher vocational education                         |                                                                          |        |
| 2                    | Primary education                                   |                                                                          | Primary education                                   |                                                                          |        |
| 1                    | No education                                        |                                                                          |                                                     | No education                                                             |        |
| 3                    | Lower or preparatory vocational education           |                                                                          |                                                     | Lower or preparatory vocational education                                |        |
| 4                    | Lower general secondary education                   |                                                                          |                                                     | Lower general secondary education                                        |        |
| 6                    | Highe                                               | Higher general secondary education or pre-university secondary education |                                                     | Higher general secondary education or pre-university secondary education |        |
| 9                    | Other                                               | er education                                                             |                                                     | Other education                                                          |        |
| Variable selection   |                                                     |                                                                          |                                                     |                                                                          |        |
| Group                | )                                                   | Variable [                                                               | Description                                         | 1                                                                        | Remove |

Length in cm

Weight in kg

MMSE score

FEV1 (highest value)

Did you ever divorce?

What is your marital status?

What is the duration of your current relationship? (in years)

- Anonymization
- Data aggregation
- Transportation to separate database